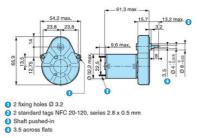

gearbox for low speed, high torque applications.

DC motors by nature offer a very high starting torque and a suited to a very wide range of applications, the gearbox is 'lubricated for life' to ensure consistent performance.

Options for a bespoke solutions include, different power connections, EMC filter, encoder options & mechanical/electrical adaptations.

## **TECHNICAL DATA**

| IP class        | IP40             |
|-----------------|------------------|
| Max. torque     | 0,5 Nm           |
| Power           | 3 W              |
| Ratio           | i=10→12000:1     |
| Shaft diameter  | 4 mm             |
| Speed options   | 0.3rpm→430rpm    |
| Supply voltage  | 12 V DC, 24 V DC |
| Type of gearbox | Spur             |
| Weight          | 0,16 kg          |

## Dimensions

828610