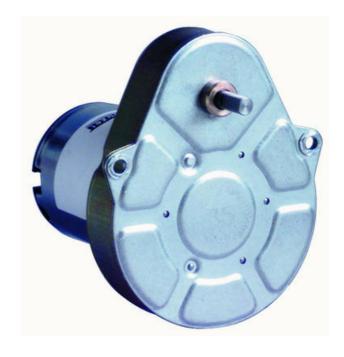

## CROUZET - 82861XXX DC MOTOR WITH SPUR GEARBOX - INDUSTRIAL DC SERIES

82861XXX Spur Ovoid gearmotor, 3W, 12/24Vdc, 0.3rpm→430rpm, 0.5Nm max

- 12 24 V dc, 0.5 Nm max, 3 W
- Speed range: 0.3 to 430 rpm
- High starting torque
- Compact, inline gear motor

## PRODUCT DESCRIPTION

Crouzet standard industrial DC motor with inline gearbox for low speed, high torque applications.

DC motors by nature offer a very high starting torque and a suited to a very wide range of applications, the gearbox is 'lubricated for life' to ensure consistent performance.